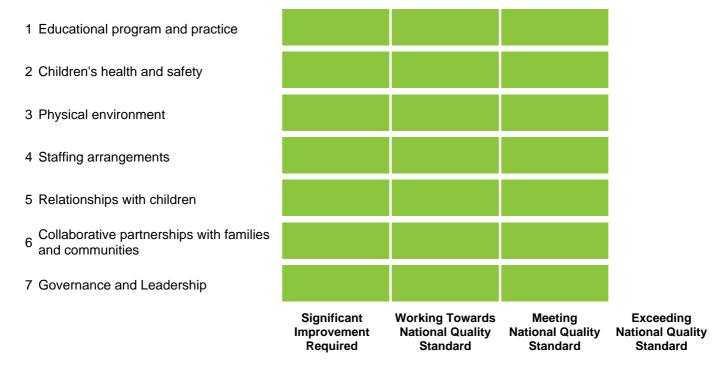

## **Beresford Road Activity Centre**

meets the National Quality Standard, providing quality education and care in all seven quality areas.

## The National Quality Standard is made up of seven quality areas

This service was last assessed in September 2020 against the *National Quality Standard for Early Childhood Education* and Care and School Age Care and these ratings have been awarded in accordance with the *Education and Care Services National Law Act 2010* and the *Education and Care Services National Regulations 2011*.