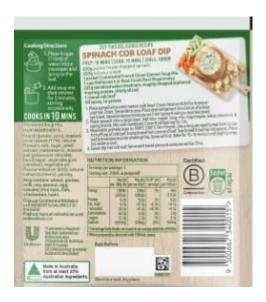

### Preparation Instructions Boil

- 1 Bring 1L (4 cups) of water to boil in a saucepan.
- 2 Add Soup Mix, and simmer for 5 minutes.

| Serving Size: 250m            | ng Size: 250mL (10g Dry Mix) Prepare |                     |                       |
|-------------------------------|--------------------------------------|---------------------|-----------------------|
| Quantity Per<br>Serving 250mL |                                      | %DI* Per<br>Serving | Quantity<br>Per 100mL |
| Energy                        | 109kJ<br>26Cal                       | 1%                  | 44kJ<br>10Cal         |
| Protein                       | < 1.0g                               | 1%                  | < 1.0g                |
| Fat, Total                    | < 0.1g                               | < 1%                | < 0.19                |
| - Saturated                   | < 0.1g                               | < 1%                | < 0.19                |
| - Trans                       | < 0.1g                               | -                   | < 0.1g                |
| Carbohydrate                  | 5.8g                                 | 2%                  | 2.3g                  |
| - Sugars                      | 2.30                                 | 3%                  | < 1.0g                |
| Sodium                        | 673mg                                | 29%                 | 269mg                 |

Quantities stated above are averages only. \*Percentage Daily Intakes are based on an average adult diet of 8700kJ. \*When prepared according to instructions. < means Less Than.

#### MCDEDIENTS

Onion (33%), Wheaten Corn Flour (**Wheat**), Salt, Sugar, Potato Starch, Hydrolysed Vegetable Protein (**Wheat**, **Soy**), Natural Colour (Caramel I), Yeast Extract, Flavour Enhancer (635), Canola Oil.

Contains: Gluten, Wheat, Soy.

May contain naturally occurring glutamates. 06191012V2

For Gluten Free option